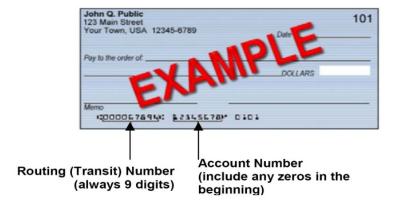

**Financial Institution Name & Phone Number:** Indicate the name and phone number of the financial institution where you would like your university pay deposited.

**Routing #:** The routing (ACH) number is always nine (9) digits and is usually found on the bottom left of your personal check. *The routing number for direct deposit may differ from the routing number listed on your personal deposit slip.* 

**Account Type:** Check the box to indicate account type, checking or savings.

**Account Number:** Enter the account number for your account.

- Your name must be listed on the bank account.
- The full account number may be different from the one that you commonly use at your financial institution. Some institutions may truncate account numbers.
- If you are not providing a voided check, we recommend that you contact your financial institution to verify the full account number required for a direct deposit.