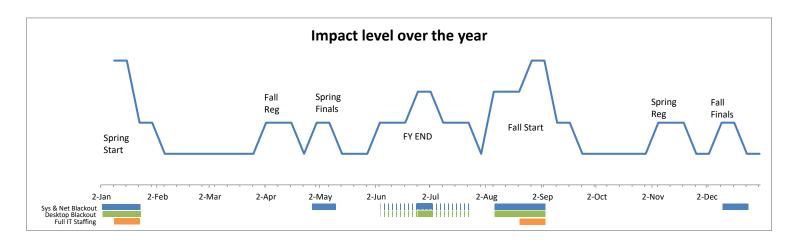

## **UAS IT Impact Calendar**

| Event               | Impact   | Begin                          | End                           | Priority         | Systems & Network<br>Change Blackout | Desktop Change<br>Blackout | Full IT staffing:<br>No elective<br>leave |
|---------------------|----------|--------------------------------|-------------------------------|------------------|--------------------------------------|----------------------------|-------------------------------------------|
| Fall Ramp-Up        | High     | Start of classes minus 3 weeks | Start of classes minus 1 week | Course delivery  | x                                    | X                          |                                           |
| Fall Start-Up       | Critical | Start of classes minus 1 week  | Start of classes + 1 week     | Course delivery  | Х                                    | Х                          | X                                         |
| Fall Ramp-down      | Medium   | Start of classes + 1 week      | Start of classes + 3 weeks    | Course delivery  |                                      |                            |                                           |
| Spring Registration | Medium   | Early November                 | "Open" Registration + 2 weeks | Student Services |                                      |                            |                                           |
| Fall Finals         | Medium   | End of classes minus 2 weeks   | End of classes + 3 wk days    | Course Delivery  | X                                    |                            |                                           |
| Spring Start-Up     | Critical | Start of classes minus 1 week  | Start of classes + 1 week     | Course Delivery  | Х                                    | Х                          | Х                                         |
| Spring Ramp-down    | Medium   | Start of classes + 1 week      | Start of classes + 3 weeks    | Course Delivery  |                                      |                            |                                           |
| Fall Registration   | Medium   | Early April                    | "Open" Registration + 2 weeks | Student Services |                                      |                            |                                           |
| Spring Finals       | Medium   | End of classes minus 2 weeks   | End of classes + 3 wk days    | Course Delivery  | X                                    |                            |                                           |
| FY End Ramp-up      | Medium   | First week of June             | Start of last week of June    | Admin Services   | Targeted                             | Targeted                   |                                           |
| FY End              | High     | Last week of June              | End of the first week in July | Admin Services   | X                                    | Х                          |                                           |
| FY Close-out        | Medium   | Second week of July            | End of the third week of July | Admin Services   | Targeted                             | Targeted                   |                                           |

## **UAS IT Impact Calendar: Fall 2024 - Fall 2025**

|                     |          |            |            |                  | Systems & Network | Desktop Change | Full IT staffing:<br>No elective |
|---------------------|----------|------------|------------|------------------|-------------------|----------------|----------------------------------|
| Event               | Impact   | Begin      | End        | Priority         | Change Blackout   | Blackout       | leave                            |
| Spring Break        | Low      | 3/11/2024  | 3/15/2024  | Service Changes  |                   |                |                                  |
| Fall Registration   | Medium   | 4/8/2024   | 4/22/2024  | Student Services |                   |                |                                  |
| Spring Finals       | Medium   | 4/16/2024  | 5/8/2024   | Course Delivery  | Х                 |                |                                  |
| FY End Ramp-up      | Medium   | 6/3/2024   | 6/24/2024  | Admin Services   | Targeted          | Targeted       |                                  |
| FY End              | High     | 6/24/2024  | 7/5/2024   | Admin Services   | Х                 | Х              |                                  |
| FY Close-out        | Medium   | 7/8/2024   | 7/19/2024  | Admin Services   | Targeted          | Targeted       |                                  |
| Fall Ramp-Up        | High     | 8/5/2024   | 8/19/2024  | Course delivery  | Х                 | Х              |                                  |
| Fall Start-Up       | Critical | 8/19/2024  | 9/2/2024   | Course delivery  | Х                 | Х              | X                                |
| Fall Ramp-down      | Medium   | 9/2/2024   | 9/16/2024  | Course delivery  |                   |                |                                  |
| Spring Registration | Medium   | 11/11/2024 | 11/25/2024 | Student Services |                   |                |                                  |
| Fall Finals         | Medium   | 11/25/2024 | 12/18/2024 | Course Delivery  | Х                 |                |                                  |
| Winter Closure      | Low      | 12/24/2024 | 1/1/2025   |                  |                   |                |                                  |
| Spring Start-Up     | Critical | 1/6/2025   | 1/20/2025  | Course Delivery  | Х                 | Χ              | X                                |
| Spring Ramp-down    | Medium   | 1/20/2025  | 2/3/2025   | Course Delivery  |                   |                |                                  |
| Spring Break        | Low      | 3/10/2025  | 3/14/2025  |                  |                   |                |                                  |
| Fall Registration   | Medium   | 4/14/2025  | 4/28/2024  | Student Services |                   |                |                                  |
| Spring Finals       | Medium   | 4/14/2025  | 5/7/2025   | Course Delivery  | X                 |                |                                  |
| FY End Ramp-up      | Medium   | 6/2/2025   | 6/30/2025  | Admin Services   | Targeted          | Targeted       |                                  |
| FY End              | High     | 6/30/2025  | 7/5/2025   | Admin Services   | X                 | Х              |                                  |
| FY Close-out        | Medium   | 7/6/2025   | 7/19/2025  | Admin Services   | Targeted          | Targeted       |                                  |
| Fall Ramp-Up        | High     | 8/4/2025   | 8/18/2025  | Course delivery  | X                 | X              |                                  |
| Fall Start-Up       | Critical | 8/18/2025  | 9/1/2025   | Course delivery  | X                 | X              | X                                |
| Fall Ramp-down      | Medium   | 9/1/2025   | 9/15/2025  | Course delivery  |                   |                |                                  |
| Spring Registration | Medium   | 11/3/2025  | 11/24/2025 | Student Services |                   | <u> </u>       |                                  |
| Fall Finals         | Medium   | 12/7/2025  | 12/12/2025 | Course Delivery  | X                 |                |                                  |
| Winter Closure      | Low      | 12/25/2025 | 1/2/2026   |                  |                   |                |                                  |